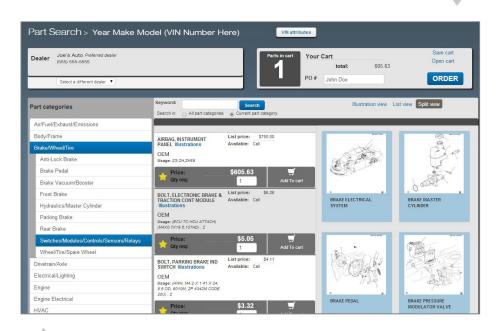

View parts illustrations online, 24/7, at RepairLinkShop.com, attach the illustration to your order and add your own notes to ensure order accuracy.

Add parts to your cart and send orders directly to our dealership.

Search by VIN or make/model/year and access our dealership's pricing and availability.

From Specification Through Ordering, RepairLink Makes It Easy to Get OEM Parts.